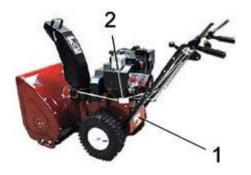

#### **Two-Stage Snowthrower**

- 1. Frame, rear
- 2. Frame, top left
  - e, top iert