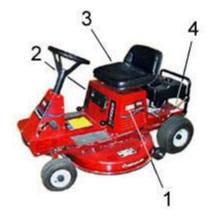

#### **Rider, Rear Engine**

- 2. Side panel, right
- 3. Seat, underside
- 4. Frame, top rear