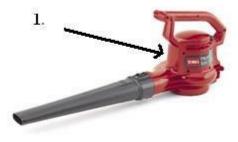

## **Blowers:**

**Blower/Vacs** 1. The decal is located on the side of the housing