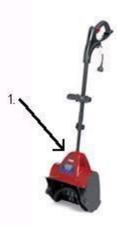

## **Snowblowers:**

**Power Shovel Plus** 1. Model and Serial number decal is located on the housing.