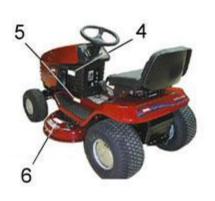

#### Tractor

- 4. Seat mounting plate, top side 1. Side panel, left
- 5. Dash panel, lower
- 6. Steering tower, right side