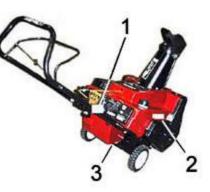

# **Single-Stage Snowthrower** 1. Handle, lower right

- 2. Housing, lower right
- 3. Tube, between wheels
- 5. Tube, between wheels