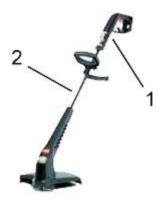

#### **Trimmer, Electric and Gas**

- 1. Metal handle, upper end
- 2. Metal handle, lower end