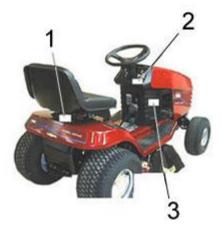

#### Tractor

- 1. Steering tower, left side
- 2. Footrest frame, top left
- 3. Mower attachment, top left