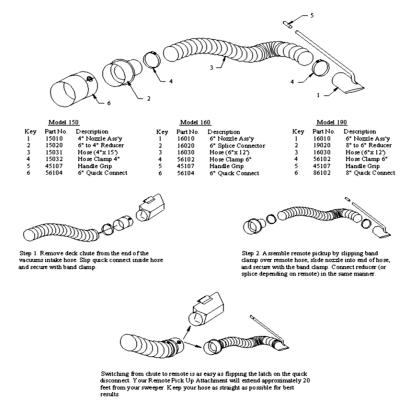

## **Remote Pickups**

When tractor and vac don't allow the user access to hard-to-reach areas, the Remote Pickup will get the job done. Twelve and fifteen foot hoses extend vacuuming capabilities around trees and under shrubs. Quick disconnect design allows operator to switch from vacuuming from the mower deck to vacuuming with the Remote Pickup without any tools and little effort.

Remote Pickups come in three models:

The Model 150 - Comes with 4" diameter wand assembly and remote hose, 6" to 4" reducer and 6" quick connector (for 6" intake).

The Model 160 - Comes with 6" diameter wand assembly and remote hose, 6" splice connector and 6" quick connector (for 6" intake).

The Model 190 - Comes with 6" diameter wand assembly and remote hose, 8" to 6" reducer and 8" quick connector (for 8" intake).